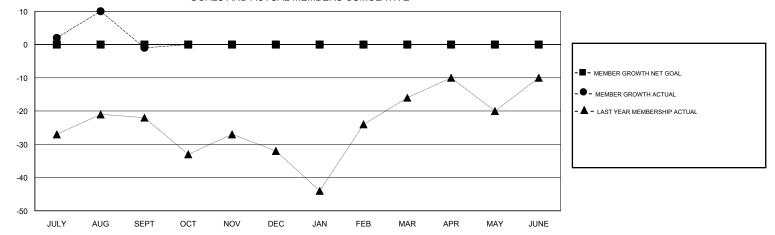

#### GMT CA

| Clubs<br>RESULTS FOR 2018-2019 |   |   |   | Members<br>RESULTS FOR 2018-2019 |   |    |    |
|--------------------------------|---|---|---|----------------------------------|---|----|----|
|                                |   |   |   |                                  |   |    |    |
| JULY/AUG/SEPT                  | 0 | 0 | 0 | JULY/AUG/SEPT                    | 0 | 19 | 18 |
| OCT/NOV/DEC                    | 0 | 0 | 0 | OCT/NOV/DEC                      | 0 | 0  | 0  |
| JAN/FEB/MAR                    | 0 | 0 | 0 | JAN/FEB/MAR                      | 0 | 0  | 0  |
| APR/MAY/JUNE                   | 0 | 0 | 0 | APR/MAY/JUNE                     | 0 | 0  | 0  |